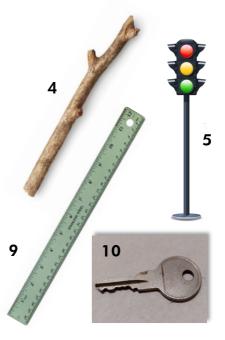

#### 1. Write the names of the objects in the pictures.

| 1  | 6  |
|----|----|
| 2  | 7  |
| 3. | 8  |
| 4. | 9. |
|    | 10 |